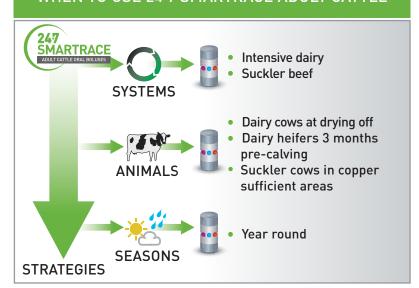

## TRACE ELEMENT BOLUSES FOR ADULT CATTLE



| ACTIVE CONSTITUENT PER<br>160 g BOLUS |           |
|---------------------------------------|-----------|
| lodine                                | 4139 mg   |
| Cobalt                                | 485 mg    |
| Selenium                              | 220 mg    |
| ALSO CONTAINS                         |           |
| Zinc                                  | 132729 mg |

## WHEN TO USE 24.7 SMARTRACE ADULT CATTLE





## **BENEFITS**

- Eroding technology means consistent supply of trace elements
- Delivers iodine, cobalt and selenium for up to 6 months
- Free of copper important for closely managed dairy cows
- Strong healthy calves
- Easier, cleaner calvings
- Optimise conception rates
- Reduced calving spread
- Contains no GMOs or material of animal origin
- One 160 g bolus should be given to each animal
- Pack size 10 boluses