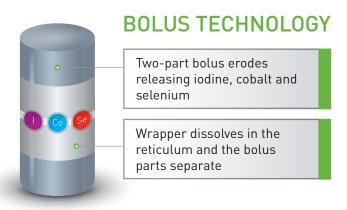

## **BENEFITS**

- Eroding technology means consistent supply of trace elements
- Delivers iodine, cobalt and selenium for up to 6 months
- Free of copper important for closely managed dairy cows
- Strong healthy calves
- Easier, cleaner calvings
- Optimise conception rates
- Reduced calving spread
- Contains no GMOs or material of animal origin
- One 160 g bolus should be given to each animal
- Pack size 10 boluses